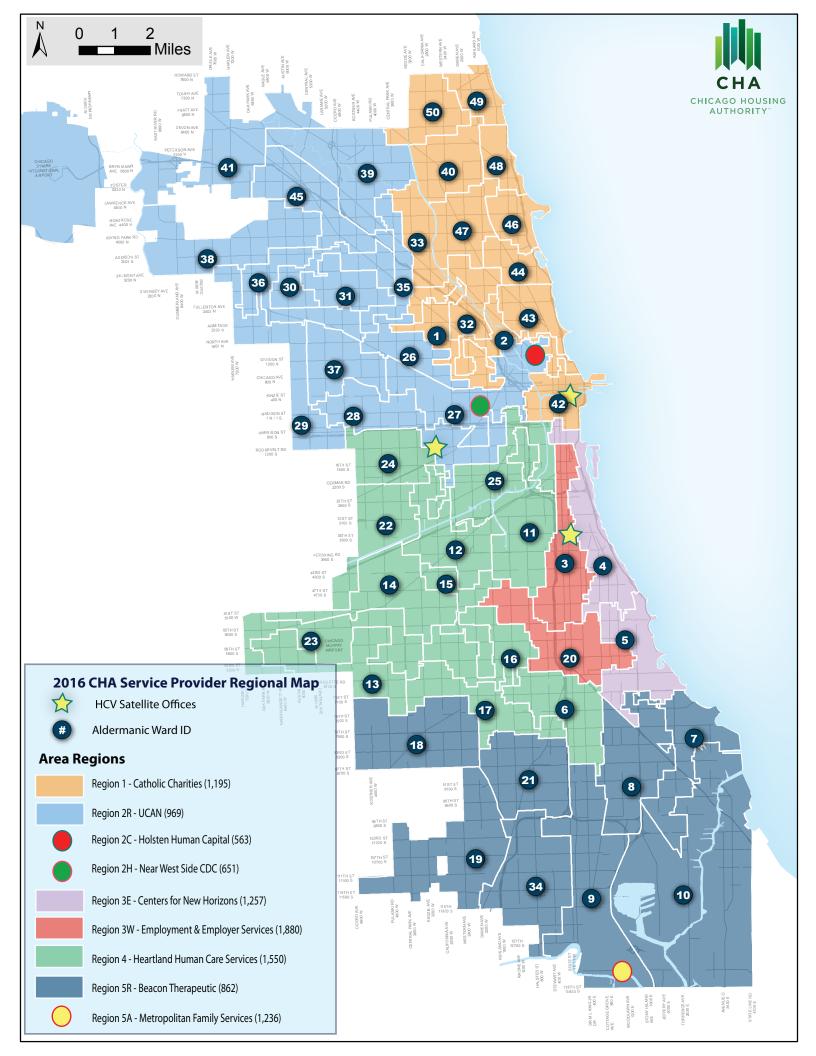

## **Public Housing Developments by Cluster**

CHA has five administrative regions consisting of geographically grouped wards. The nine clusters follow the region boundaries and/or development boundaries within these five regions. Public housing developments in each cluster are listed below. Note that some clusters also contain 10/1/99 families living in the private market with a Housing Choice Voucher who maintain a Right of Return to public housing and some indicate the Housing Choice Voucher Program office locations.

#### Region 1: All units in CHA's Region 1

- Lathrop Homes
- CHA Scattered Sites
- HCV Satellite Office
- 10/1/99 HCV Residents with Right of Return

### Region 2C: Cabrini and Cabrini replacement housing

- Cabrini Rowhouses
- Cabrini mixed-income replacement housing (Domain Lofts, Mohawk North, Mohawk Partner, North Town Village I & II, Old Town Square, Old Town Village East I & II, Old Town Village West, Orchard Park, Parkside of Old Town, Renaissance North, River Village North, River Village Pointe, River Village South, The Larrabee)

#### Region 2H: Horner-Westhaven and Westhaven Park

- Horner-Westhaven
- Westhaven Park

# **Region 2R:** Remaining units in CHA's Region 2 that are not in Cabrini or Horner-Westhaven

- One South Leavitt
- Park Douglas
- CHA Scattered Sites
- West End

#### Region 3E: Units in the eastern part of CHA's Region 3

- The Dorchester
- Jazz On the Boulevard
- Lake Parc Place
- Lake Park Crescent
- Langston
- Oakwood Shores
- Quincy
- CHA Scattered Sites
- Shops and Lofts at 47<sup>th</sup>
- Sullivan Station
- Washington Park Low Rises & Elderly
- 10/1/99 HCV Residents with Right of Return

#### Region 3W: Units in the western part of CHA's Region 3

- Dearborn Homes
- Hilliard Towers Apartments
- Keystone Place
- Legends South
- Park Boulevard and The Pershing
- St. Edmunds Meadows
- Wentworth Gardens
- CHA Scattered Sites
- HCV Satellite Office
- 10/1/99 HCV Residents with Right of Return

#### Region 4: All units in CHA's Region 4

- Archer Courts
- Bridgeport Homes & Elderly
- Brooks Homes
- Fountain View
- Lawndale Gardens
- CHA Scattered Sites
- Roosevelt Square
- HCV Satellite Office
- 10/1/99 HCV Residents with Right of Return

#### Region 5A: Altgeld-Murray Homes

Altgeld-Murray Homes

#### Region 5R: Units in CHA's Region 5 that are not in Altgeld

- Lowden Homes
- CHA Scattered Sites
- Trumbull Park Homes
- 10/1/99 HCV Residents with Right of Return